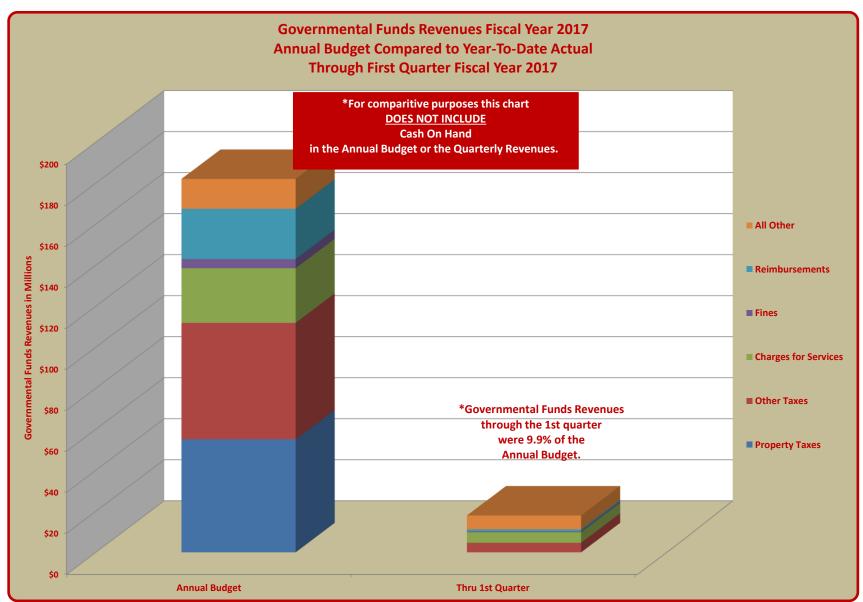

## TERRY HUNT, KANE COUNTY AUDITOR KANE COUNTY AUDITOR'S QUARTERLY FINANCIAL REPORT GOVERNMENTAL FUNDS REVENUES FISCAL YEAR 2017 FIRST QUARTER FISCAL YEAR 2017