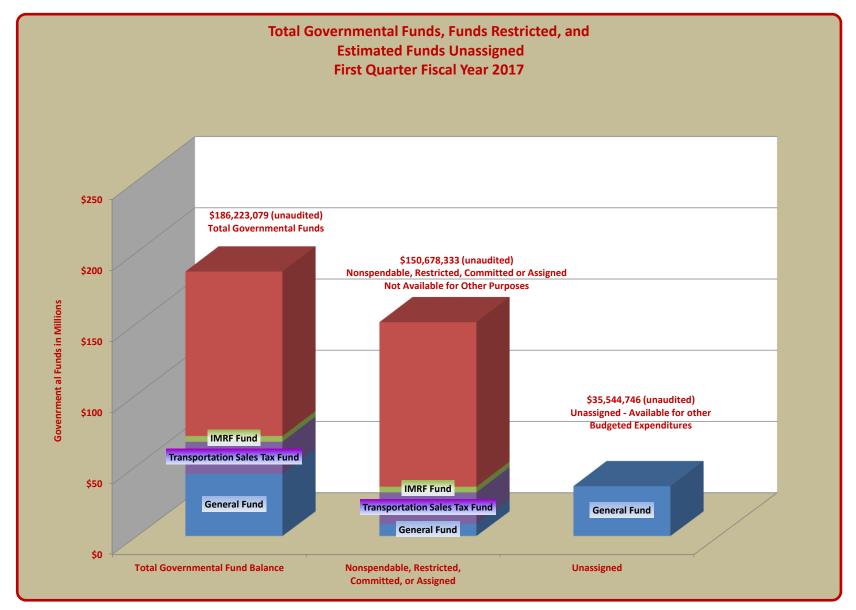

## TERRY HUNT, KANE COUNTY AUDITOR KANE COUNTY AUDITOR'S QUARTERLY FINANCIAL REPORT COMPARISONS OF OVERALL GOVERNMENTAL FUNDS TO RESTRICTED AND UNASSIGNED FUNDS FIRST QUARTER FISCAL YEAR 2017