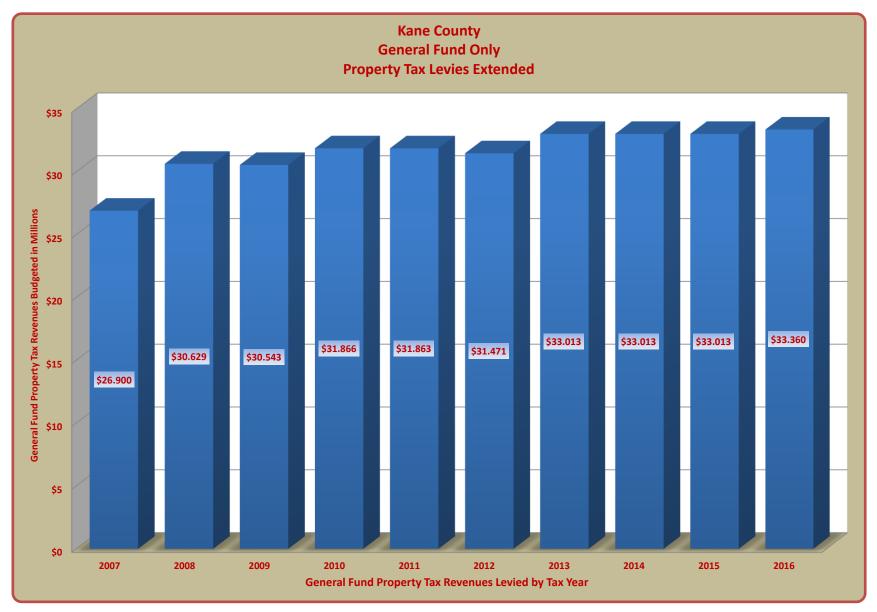

## TERRY HUNT, KANE COUNTY AUDITOR KANE COUNTY AUDITOR'S QUARTERLY FINANCIAL REPORT TEN YEAR HISTORY OF PROPERTY TAX LEVIES FOR GENERAL FUND ONLY FIRST QUARTER FISCAL YEAR 2017