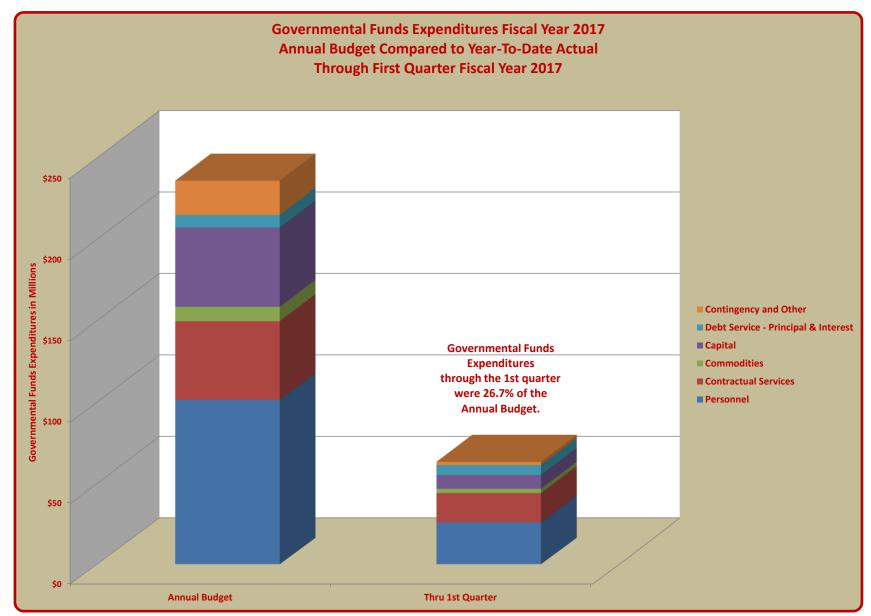

## TERRY HUNT, KANE COUNTY AUDITOR KANE COUNTY AUDITOR'S QUARTERLY FINANCIAL REPORT GOVERNMENTAL FUND EXPENDITURES FISCAL YEAR 2017 FIRST QUARTER FISCAL YEAR 2017