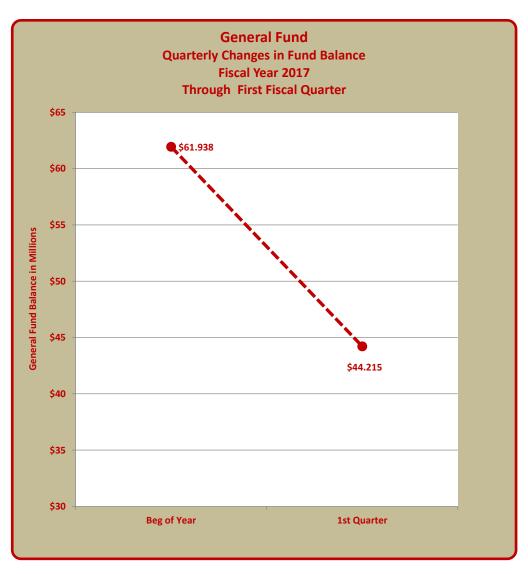

## TERRY HUNT, KANE COUNTY AUDITOR KANE COUNTY AUDITOR'S QUARTERLY FINANCIAL REPORT STATEMENT OF REVENUES, EXPENDITURES AND CHANGES IN THE GENERAL FUND FIRST QUARTER FISCAL YEAR 2017

|                                                       |     | Genera             | al Fund             |
|-------------------------------------------------------|-----|--------------------|---------------------|
|                                                       | ſ   | Budget             | Actual              |
|                                                       |     | Fiscal Year Totals | Year To Date Totals |
| Revenues:                                             | _   |                    |                     |
| Property Taxes                                        | \$  | 33,359,875         | C                   |
| Other Taxes                                           |     | 24,548,596         | 1,779,891           |
| Licenses and Permits                                  |     | 696,550            | 99,164              |
| Grants                                                |     | 211,641            | (                   |
| Charges for Services                                  |     | 14,300,068         | 2,779,739           |
| Fines                                                 |     | 2,965,420          | 106,416             |
| Reimbursements                                        |     | 6,253,601          | 354,842             |
| Interest                                              |     | 425,933            | 143,975             |
| Miscellaneous                                         |     | 256,138            | 52,684              |
| Cash on Hand                                          |     | 2,084,794          |                     |
| Total Revenues                                        | \$  | 85,102,616         | 5,316,711           |
|                                                       | _   |                    |                     |
| xpenditures and Encumbrances:                         |     |                    |                     |
| Personnel                                             | \$  | 63,699,058         | 16,085,071          |
| Contractual Services                                  |     | 11,115,468         | 2,655,070           |
| Commodities                                           |     | 5,117,451          | 931,199             |
| Capital                                               |     | 270,000            | 31,777              |
| Debt Service - Principal                              |     | 0                  | (                   |
| Debt Service - Interest                               |     | 0                  | (                   |
| Debt Service - Requirement                            |     | 0                  | (                   |
| Contingency and Other                                 |     | 1,500,575          | (                   |
| Total Expenditures and Encumbrances                   | \$  | 81,702,552         | 19,703,117          |
| Excess (Deficiency) of Revenues Over Expenditures     | \$  | 3,400,064          | (14,386,406         |
| Other Financing Sources (Uses):                       |     |                    |                     |
| Issuance of Bonds                                     | \$  | 0                  | (                   |
| Premium on Bonds Sold                                 | •   | 0                  | (                   |
| Transfers In                                          |     | 2,680,833          | 1,900,661           |
| Transfers Out                                         |     | 6,080,897          | 5,875,732           |
| Total Other Financing Sources (Uses)                  | \$  | (3,400,064)        | (3,975,071          |
| oss Ensumbrancos included above                       |     |                    |                     |
| ess Encumbrances included above: Contractual Services | \$  |                    | 473,311             |
| Commodities                                           | Ą   |                    | 152,000             |
|                                                       |     |                    |                     |
| Capital Capting and Other                             |     |                    | 12,632              |
| Contingency and Other                                 |     |                    | (27.04)             |
| Total Encumbrances included above                     | ,   | ^                  | 637,943             |
| Net Change in Fund Balance                            | \$= | 0                  | (17,723,534         |
| und Balance, Beginning of Year                        | \$  |                    | 61,938,304          |
| und Balance, End of Quarter                           | \$  |                    | 44,214,771          |