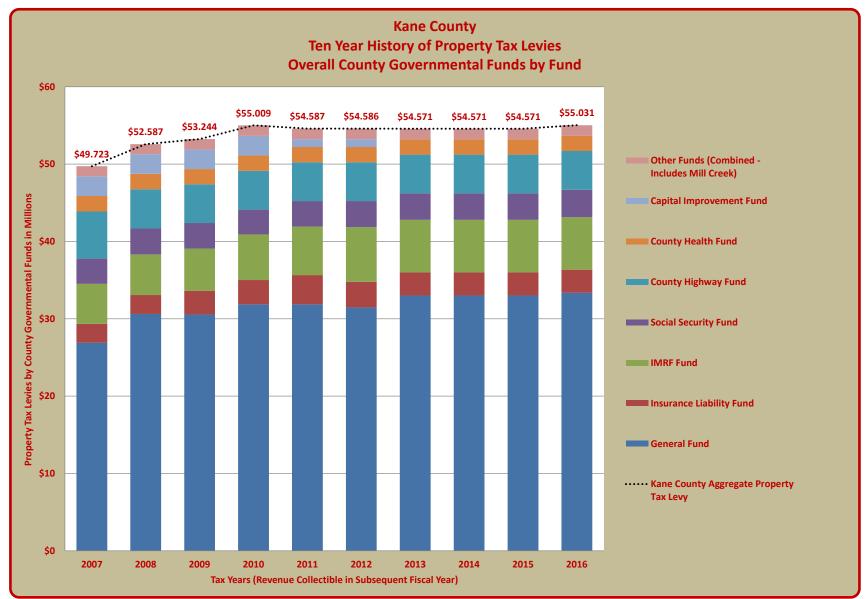

## TERRY HUNT, KANE COUNTY AUDITOR KANE COUNTY AUDITOR'S QUARTERLY FINANCIAL REPORT TEN YEAR HISTORY OF PROPERTY TAX LEVIES FOR COUNTY GOVERNMENTAL FUNDS BY FUND FIRST QUARTER FISCAL YEAR 2017