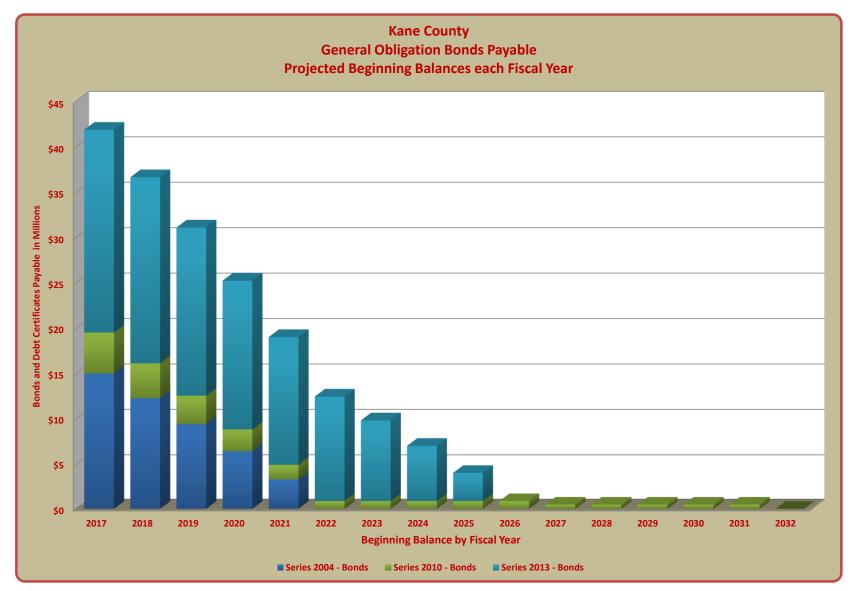

|           | Series 2004 - G.O. Refunding Bonds | \$<br>0         | 323,400         | 9,000,000      | 1,247,663   | 3,320,000    | 87,150      | 0         |
|           | Series 2010 - G.O. Alt Rev. Bonds  | 0               | 92,584          | 2,960,000      | 493,219     | 870,000      | 361,448     | 0         |
|           | Series 2013 - G.O. Alt. Rev. Bonds | 0               | 307,200         | 8,865,000      | 1,949,475   | 11,615,000   | 725,625     | 0         |
| Total Ger | neral Obligation Bonds Payable     | \$<br>0         | 723,184         | 20,825,000     | 3,690,356   | 15,805,000   | 1,174,223   | 0         |



### TERRY HUNT, KANE COUNTY AUDITOR KANE COUNTY AUDITOR'S QUARTERLY FINANCIAL REPORT PROJECTED GENERAL OBLIGATION BONDS PAYABLE FIRST QUARTER FISCAL YEAR 2017





# TERRY HUNT, KANE COUNTY AUDITOR KANE COUNTY AUDITOR'S QUARTERLY FINANCIAL REPORT COMBINED STATEMENT OF REVENUES, EXPENDITURES AND CHANGES IN COUNTYWIDE FUNDS FIRST QUARTER FISCAL YEAR 2017

|                                                     |    | Governme                 | ntal Funds          | Proprietary Funds |                   | Total Countywide Funds   |              |
|-----------------------------------------------------|----|--------------------------|---------------------|-------------------|-------------------|--------------------------|--------------|
|                                                     | •  | Budget                   | Actual              | Budget            | Actual            | Budget                   | Actual       |
|