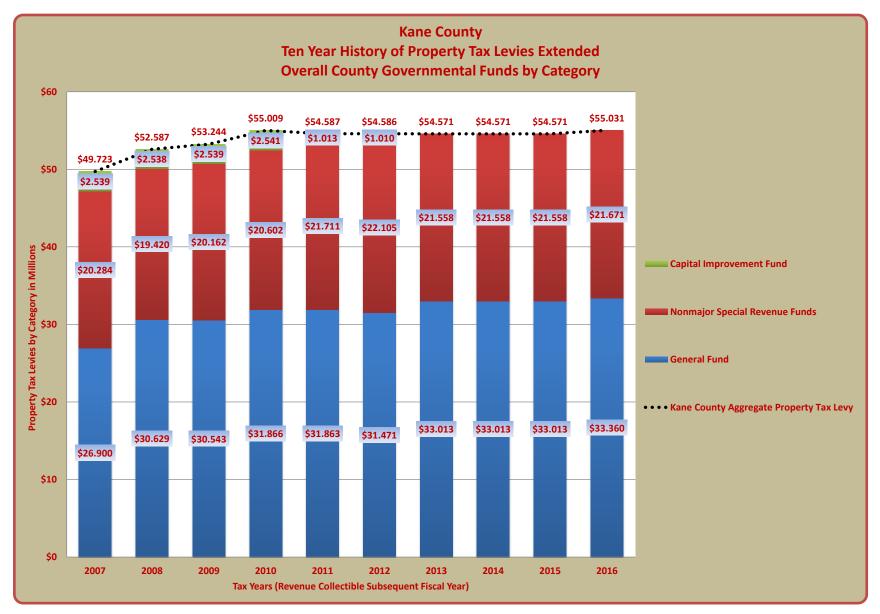

## TERRY HUNT, KANE COUNTY AUDITOR KANE COUNTY AUDITOR'S QUARTERLY FINANCIAL REPORT TEN YEAR HISTORY OF PROPERTY TAX LEVIES FOR COUNTY GOVERNMENTAL FUNDS BY FUND CATEGORY FIRST QUARTER FISCAL YEAR 2017